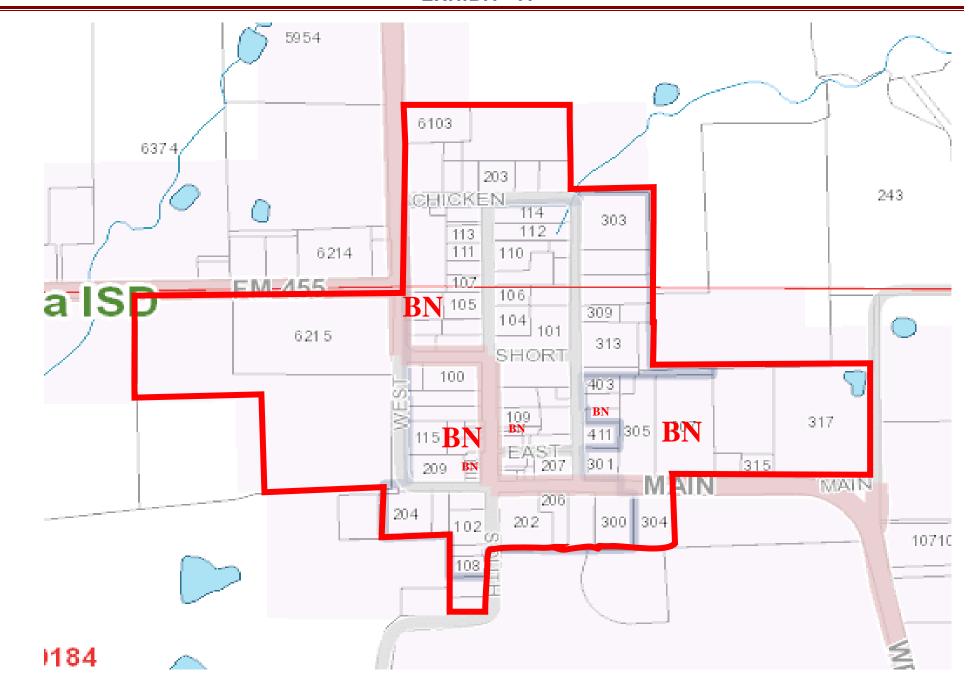

### SECTION 1 ADOPTION

The Comprehensive Zoning Ordinance, as amended, is hereby amended by rezoning the property shown in Exhibit "A" to SRR (Special Residential Revitalization).

# SECTION 2 ZONING DISTRICTS

The zoning district as herein established has been made in accordance with a comprehensive plan for the purpose of promoting the health, safety, morals, and general welfare of the community.

### SECTION 3 ZONING MAP

The official zoning map of the City of Weston is hereby amended and the City Secretary is directed to revise the official Zoning Map to reflect the approved zoning as set forth above.

```
1000062 - WESTON ORIGINAL DONATION, LOT 1 - 209 WEST ST
1000188 - WESTON ORIGINAL DONATION, LOT 12 & PT OF ABANDON ALLEY - 115 WEST ST
1000197 - WESTON ORIGINAL DONATION, LOT 13 & PT OF ABANDON ALLEY - 106 MAIN ST
1000204 - WESTON ORIGINAL DONATION, LOT 14 & PT OF ABANDON ALLEY - 104 MAIN ST
1000213 - WESTON ORIGINAL DONATION, LOT 15A & PT OF ABANDON ALLEY - 100 MAIN ST
1000222 - WESTON ORIGINAL DONATION, LOT 15B & PT OF ABANDON ALLEY - 103 MAIN ST
1000231 - WESTON ORIGINAL DONATION, LOT 16A - 101 NORTH ST
1000240 - WESTON ORIGINAL DONATION, LOT 16B - 200 MAIN ST
1000248 - WESTON ORIGINAL DONATION, LOT 25 - 115 NORTH ST
1000259 - WESTON ORIGINAL DONATION, LOT 17 & PT OF ABANDON ALLEY - 103 NORTH ST
1000268 - WESTON ORIGINAL DONATION, LOT 18A - 202 MAIN ST
1000286 - WESTON ORIGINAL DONATION, LOT 19 & PT OF ABANDON ALLEY - 105 NORTH ST
1000295 - WESTON ORIGINAL DONATION, LOT 20A - 109 NORTH ST
1000302 - WESTON ORIGINAL DONATION, LOT 21A - 107 NORTH ST
1000311 - WESTON ORIGINAL DONATION, LOT 22 - 111 NORTH ST
1000339 - WESTON ORIGINAL DONATION, LOT 24 - 113 NORTH ST
1000366 - WESTON ORIGINAL DONATION, LOT 27 &; (SOUTHERN 1/2 OF ABANDONED ROW) - 112 NORTH ST
1000375 - WESTON ORIGINAL DONATION, LOT 28A - 110 NORTH ST
1000384 - WESTON ORIGINAL DONATION, LOT 28B & 29B - 312 CHICKEN ST
1000393 - WESTON ORIGINAL DONATION, LOT 29A - CHICKEN ST
1000400 - WESTON ORIGINAL DONATION, LOT 30A & 30D - CHICKEN ST
1000419 - WESTON ORIGINAL DONATION, LOT 30B - 106 NORTH ST
1000428 - WESTON ORIGINAL DONATION, LOT 30C - NORTH ST
1000446 - WESTON ORIGINAL DONATION, LOT 31A 31B & OL 1 ABANDON ALLEY - 104 NORTH ST
1000482 - WESTON ORIGINAL DONATION, LOT 33 34 & PT OF ABANDON ALLEY - 101 MAIN ST
1000491 - WESTON ORIGINAL DONATION, LOT 35 & PT OF ABANDON ALLEY - 105 MAIN ST
1000507 - WESTON ORIGINAL DONATION, LOT 36A & PT OF ABANDON ALLEY - CHICKEN ST
1000525 - WESTON ORIGINAL DONATION, LOT 36C & PT OF ABANDON ALLEY - 406 CHICKEN ST
1000543 - WESTON ORIGINAL DONATION, LOT 38 39 40 - 115 MAIN ST
1000589 - WESTON ORIGINAL DONATION, LOT 42A 42B - 416 CHICKEN ST
1000598 - WESTON ORIGINAL DONATION, LOT 43 - 207 MAIN ST
1000623 - WESTON ORIGINAL DONATION, LOT 47 - 203 MAIN ST
1000632 - WESTON ORIGINAL DONATION, LOT 48 - MAIN ST
1000641 - WESTON ORIGINAL DONATION, LOT 49
1000650 - WESTON ORIGINAL DONATION, LOT 51 - 201 MAIN ST
1000669 - WESTON ORIGINAL DONATION, LOT 52A & 52B - 204 WEST ST
1000678 - WESTON ORIGINAL DONATION, LOT 53A - 100 SOUTH ST
1000687 - WESTON ORIGINAL DONATION, LOT 53B - 208 WEST ST
1000703 - WESTON ORIGINAL DONATION, LOT 55A - SOUTH ST
1000712 - WESTON ORIGINAL DONATION, LOT 55B - 108 SOUTH ST
1000721 - WESTON ORIGINAL DONATION, LOT 56 & 57A - 202 MAIN ST
1000730 - WESTON ORIGINAL DONATION, LOT 57B & 58 - 206 MAIN ST
```

```
1000767 - WESTON ORIGINAL DONATION, LOT 60 - 300 MAIN ST
1000767 - WESTON ORIGINAL DONATION, LOT 60 - 300 MAIN ST
1000785 - WESTON ORIGINAL DONATION, LOT 62 - 411 CHICKEN ST
1000794 - WESTON ORIGINAL DONATION, LOT 63B - CHICKEN ST
1000801 - WESTON ORIGINAL DONATION, LOT 63A & 64 - 313 CHICKEN ST
1000810 - WESTON ORIGINAL DONATION, LOT 65A - 309 CHICKEN ST
1000829 - WESTON ORIGINAL DONATION, LOT 66 & 67B - 307 CHICKEN ST
1000838 - WESTON ORIGINAL DONATION, LOT 67A - 305 CHICKEN ST
1000847 - WESTON ORIGINAL DONATION, LOT 68 - 303 CHICKEN ST
1056699 - WESTON ORIGINAL DONATION, LOT 50 - 123 MAIN ST
1517175 - WESTON ORIGINAL DONATION, LOT 65B - 309 CHICKEN ST
1521678 - ABS A0965 WILLIAM WARDEN SURVEY, TRACT 38, .309 ACRES - 205 CHICKEN ST
1622435 - ABS A0965 WILLIAM WARDEN SURVEY, TRACT 39, .43 ACRES - 207 CHICKEN ST
1697024 - WESTON ORIGINAL DONATION, LOT 23B - 4650 CHICKEN ST
1987924 - ABS A0184 WILLIAM CULWELL SURVEY, TRACT 37, .984 ACRES - 304 MAIN ST
1987924 - ABS A0184 WILLIAM CULWELL SURVEY, TRACT 37, .984 ACRES - 304 MAIN ST
2028131 - WESTON ORIGINAL DONATION, LOT OUTLOT 1 - NORTH ST
2049343 - WESTON ORIGINAL DONATION, LOT 33-1 & 34 IMP ONLY - 101 MAIN ST
2073134 - ABS A0184 WILLIAM CULWELL SURVEY, TRACT 47, .229 ACRES - 405 CHICKEN ST
2074700 - ABS A0965 WILLIAM WARDEN SURVEY, TRACT 69, .14 ACRES
2075368 - WESTON ORIGINAL DONATION, LOT 36F - 109 MAIN ST
2076159 - ABS A0184 WILLIAM CULWELL SURVEY, TRACT 48, 1.434 ACRES - 305 MAIN ST
2078161 - ABS A0965 WILLIAM WARDEN SURVEY, TRACT 73, 1.0 ACRES - 6103 FM 455
2117933 - ABS A0184 WILLIAM CULWELL SURVEY, TRACT 19. .7517 ACRES - 112 SOUTH ST
2117934 - ABS A0184 WILLIAM CULWELL SURVEY, TRACT 52, .2583 ACRES
2120694 - ABS A0184 WILLIAM CULWELL SURVEY, TRACT 22, 4.973 ACRES - 6215 FM 455
2151164 - WESTON ORIGINAL DONATION, LOT 31C, 32A, 32B - 101 SHORT ST
2520917 - WESTON ORIGINAL DONATION, LOT 26; (NORTHERN 1/2 OF ABANDONED ROW) - 114 NORTH ST
2528882 - ABS A0184 WILLIAM CULWELL SURVEY, TRACT 15, 4.397 ACRES - 317 MAIN ST
2684026 - ABS A0184 WILLIAM CULWELL SURVEY, TRACT 63, 15.466 ACRES
992607 - ABS A0184 WILLIAM CULWELL SURVEY, TRACT 12, .33 ACRES - 403 CHICKEN ST
992625 - ABS A0184 WILLIAM CULWELL SURVEY, TRACT 14, .319 ACRES - 315 MAIN ST
992643 - ABS A0184 WILLIAM CULWELL SURVEY, TRACT 16, 2.028 ACRES
992661 - ABS A0184 WILLIAM CULWELL SURVEY, TRACT 18, .2531 ACRES - 313 MAIN ST
                                                                                    unu
992741 - ABS A0184 WILLIAM CULWELL SURVEY, TRACT 25, .728 ACRES
998424 - ABS A0965 WILLIAM WARDEN SURVEY, TRACT 11, .25 ACRES - 105 CHICKEN ST
998442 - ABS A0965 WILLIAM WARDEN SURVEY, TRACT 13, .22 ACRES - 103 CHICKEN ST
998451 - ABS A0965 WILLIAM WARDEN SURVEY, TRACT 14, 2.46 ACRES
998665 - ABS A0965 WILLIAM WARDEN SURVEY, TRACT 35, 1.0 ACRES - 101 CHICKEN ST
998665 - ABS A0965 WILLIAM WARDEN SURVEY, TRACT 35, 1.0 ACRES - 101 CHICKEN ST
998674 - ABS A0965 WILLIAM WARDEN SURVEY, TRACT 36, .409 ACRES - 203 CHICKEN ST
```